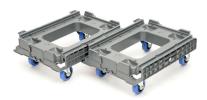

# Connectable dollies

Order no.: 80-57-41A

External dimensions: 600 x 462 x 230 mm

Weight: 6.2 kg Loading capacity: up to 250 kg

**Casters:** 4 steering casters, Ø 100 mm,

with solid rubber

**Standard colour:** dark grey **Material:** UIC PP

### Separator accessible on both sides

To connect them, the dollies can be tele-scoped on their longitudinal sides. They can be separated by using the pedal accessi-ble on both sides.

#### Suitable for Euro standards

The base of the transport dollies features two levels and is therefore suitable for the nestable container 45-6436-0 and Euro standard stackable containers.