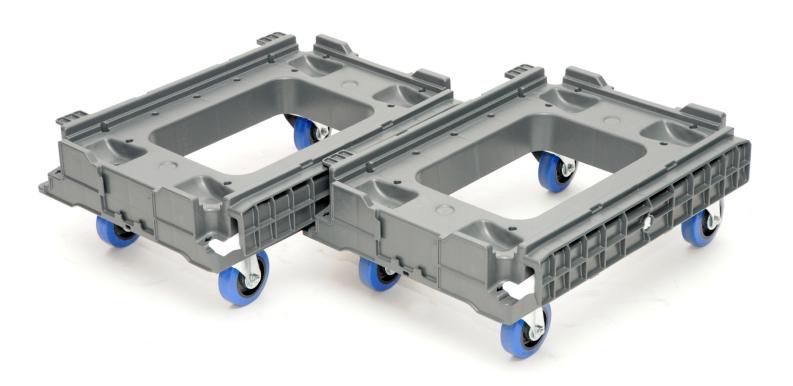

# Connectable dollies

Order no.: 80-57-41A

External dimensions: 600 x 462 x 230 mm

Weight: 6.2 kg Loading capacity: up to 250 kg

**Casters:** 4 steering casters, Ø 100 mm,

with solid rubber

**Standard colour:** dark grey **Material:** UIC PP

Order no.: 80-57-T41H External dimensions: 600 x 462 x 230 mm

Weight: 13.6 kg Loading capacity: up to 250 kg

**Casters:** 4 steering casters, 1 with brake,

Ø 100 mm, with solid rubber

**Standard colour:** dark grey **Material:** UIC PP

### Separator accessible on both sides

To connect them, the dollies can be tele-scoped on their longitudinal sides. They can be separated by using the pedal accessi-ble on both sides.