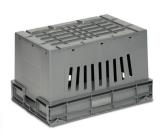

# **Nestable container**

Order no.: 45-6436-0

**External dimensions:** 600 x 400 x 366 mm **Internal dimensions:** 545 x 345 x 347 mm

Stacking height:360 mmNesting rate:70%Weight:2.65 kgStandard colour:dark greyMaterial:UIC PP

#### Ergonomics and labeling

Handle slots on all sides. Label areas on all four side walls.

#### Base geometry

Smooth and closed base with a large supporting surface for the goods. Outside ribbed base and smooth walls for easy conveying on transport belts.