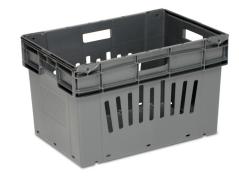

# **Nestable container**

Order no.: 45-6436-0

**External dimensions:** 600 x 400 x 366 mm **Internal dimensions:** 545 x 345 x 347 mm

Stacking height:360 mmNesting rate:70%Weight:2.65 kgStandard colour:dark greyMaterial:UIC PP

#### Ergonomics and labeling

Handle slots on all sides. Label areas on all four side walls.

#### Base geometry

Smooth and closed base with a large supporting surface for the goods. Outside ribbed base and smooth walls for easy conveying on transport belts.