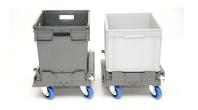

# utz DOLLYFIX

The new system for manual order preparation
Unit consisting of container, transport dolly and dolly with push bar

# Order preparation system

# Ergonomic and easy to handle

Due to the ergonomics of its push bar and the robust connection between the transport dollies, the new DOLLYFIX preparation system enables simple handling, even in narrow storage aisles.

#### Flexible with regard to order size

In accordance with the number of containers required for the order, the connection of the dollies enables the adaptation of small and large volumes by using one dolly or 2 or 3 interconnected dollies.

#### Spatial optimisation

To limit the floor space, the containers of order units can be stacked using the integrated bail arms. In empty state, the containers can be nested and the and dollies stacked on top of each other to save as much storage space as possible.