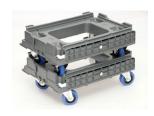

#### Spatial optimisation

To limit the floor space, the containers of order units can be stacked using the integrated bail arms. In empty state, the containers can be nested and the and dollies stacked on top of each other to save as much storage space as possible.

# Connectable dollies

Order no.: 80-57-41A

External dimensions: 600 x 462 x 230 mm

Weight: 6.2 kg Loading capacity: up to 250 kg

**Casters:** 4 steering casters, Ø 100 mm,

with solid rubber

**Standard colour:** dark grey **Material:** UIC PP