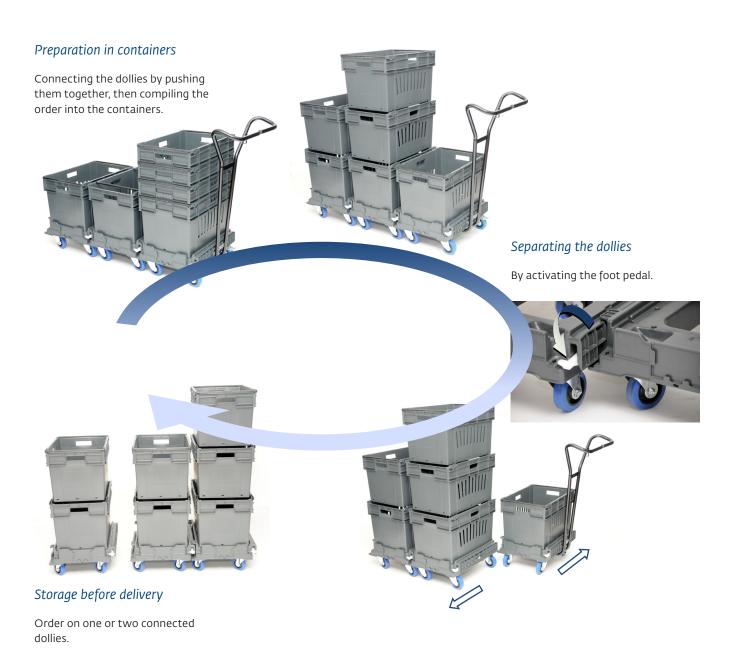

# Ergonomic and easy to handle

Due to the ergonomics of its push bar and the robust connection between the transport dollies, the new DOLLYFIX preparation system enables simple handling, even in narrow storage aisles.

#### Flexible with regard to order size

In accordance with the number of containers required for the order, the connection of the dollies enables the adaptation of small and large volumes by using one dolly or 2 or 3 interconnected dollies.

#### Spatial optimisation

To limit the floor space, the containers of order units can be stacked using the integrated bail arms. In empty state, the containers can be nested and the and dollies stacked on top of each other to save as much storage space as possible.

### Separator accessible on both sides

To connect them, the dollies can be tele-scoped on their longitudinal sides. They can be separated by using the pedal accessi-ble on both sides.