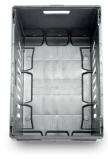

# **Nestable container**

Order no.: 45-6436-0

**External dimensions:** 600 x 400 x 366 mm **Internal dimensions:** 545 x 345 x 347 mm

Stacking height:360 mmNesting rate:70%Weight:2.65 kgStandard colour:dark greyMaterial:UIC PP

#### Base geometry

Smooth and closed base with a large supporting surface for the goods. Outside ribbed base and smooth walls for easy conveying on transport belts.