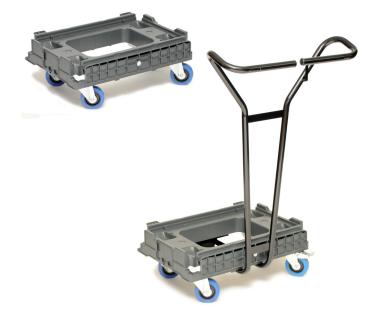

# Connectable dollies

Order no.: 80-57-41A

External dimensions: 600 x 462 x 230 mm

Weight: 6.2 kg Loading capacity: up to 250 kg

**Casters:** 4 steering casters, Ø 100 mm,

with solid rubber

**Standard colour:** dark grey **Material:** UIC PP

Order no.: 80-57-T41H External dimensions: 600 x 462 x 230 mm

Weight: 13.6 kg Loading capacity: up to 250 kg

**Casters:** 4 steering casters, 1 with brake,

Ø 100 mm, with solid rubber

**Standard colour:** dark grey **Material:** UIC PP

**Push bar:** screw-type mounting

### Separator accessible on both sides

To connect them, the dollies can be tele-scoped on their longitudinal sides. They can be separated by using the pedal accessi-ble on both sides.