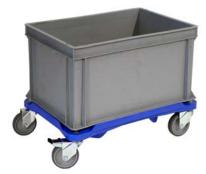

## Variants and options

- Choose from two different castor variants:
  - 1. Rubber tyres: ideal for inside and outside and for uneven surfaces, very smooth running and lownoise
  - 2. Polyamide wheel and stainlesssteel INOX version of metal parts: suitable for plant-internal use in the food, pharmaceuticals and chemicals industries. Resistant against most acids, bases, oils, greases and cleaning agents. Especially for use in moist and wet areas.
- Various colours may be produced from a minimum quantity of 250 pieces upwards:

| Dolly with polyamid wheels, |
|-----------------------------|
| 100% rust-free.             |
|                             |

| Order no.       | Model           | Castors                                  |
|-----------------|-----------------|------------------------------------------|
| 80-50-20.1      | Plastic ABS     | 4 steering castors with rubber tyres,    |
|                 |                 | Ø 100 mm, 1 with locking brake           |
| 80-50-70.1 INOX | Plastic ABS     | 4 steering castors with polyamide wheels |
|                 | stainless-steel | Ø 100 mm, 1 with locking brake           |
|                 |                 |                                          |