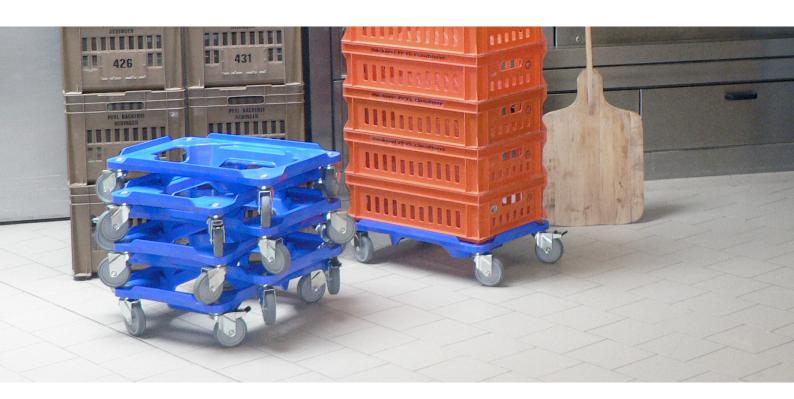

## Cross-stackable Transport Dolly 600 x 400 mm

## More safety and higher comfort

- For stacking, the dollies are rotated by 90° and nested into one another. Never before could dollies be stacked that simple, compact, space-saving and secure.
- Simple and quick stacking, not on the casters but on the specially designed and patented frame.
- No additional stacking aids like grids or frames required.
- Castor diameter Ø 100 mm for low rolling resistance and more safety for ledges and edges.
- One castor with locking brake as standard.
- High safety rim for better fixing of the materials loaded.
- Manufactured in Switzerland.

Dolly patented.