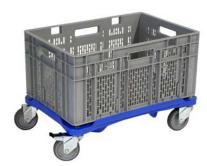

## Far-reaching compatibility

• With the enlarged internal dimension of the support (607 x 407 mm), the dolly is compatible for any containers with Euro standard dimensions.

| Dolly with polyamid wheels, |
|-----------------------------|
| 100% rust-free.             |
|                             |

| Order no.       | Model           | Castors                                  |
|-----------------|-----------------|------------------------------------------|
| 80-50-20.1      | Plastic ABS     | 4 steering castors with rubber tyres,    |
|                 |                 | Ø 100 mm, 1 with locking brake           |
| 80-50-70.1 INOX | Plastic ABS     | 4 steering castors with polyamide wheels |
|                 | stainless-steel | Ø 100 mm, 1 with locking brake           |
|                 |                 |                                          |