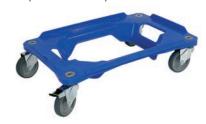

## Cross-stackable Transport Dolly 600 x 400 mm

## More safety and higher comfort

- For stacking, the dollies are rotated by 90° and nested into one another. Never before could dollies be stacked that simple, compact, space-saving and secure.
- Simple and quick stacking, not on the casters but on the specially designed and patented frame.
- No additional stacking aids like grids or frames required.
- Castor diameter Ø 100 mm for low rolling resistance and more safety for ledges and edges.
- One castor with locking brake as standard.
- High safety rim for better fixing of the materials loaded.
- Manufactured in Switzerland.

## Far-reaching compatibility

• With the enlarged internal dimension of the support (607 x 407 mm), the dolly is compatible for any containers with Euro standard dimensions.