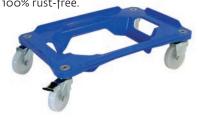

## Variants and options

- Choose from two different castor variants:
  - 1. Rubber tyres: ideal for inside and outside and for uneven surfaces, very smooth running and lownoise
  - 2. Polyamide wheel and stainlesssteel INOX version of metal parts: suitable for plant-internal use in the food, pharmaceuticals and chemicals industries. Resistant against most acids, bases, oils, greases and cleaning agents. Especially for use in moist and wet areas.
- Various colours may be produced from a minimum quantity of 250 pieces upwards:

| Dolly with polyamid wheels, |
|-----------------------------|
| 100% rust-free.             |
|                             |

| Order no.       | Model           | Castors                                  |
|-----------------|-----------------|------------------------------------------|
| 80-50-20.1      | Plastic ABS     | 4 steering castors with rubber tyres,    |
|                 |                 | Ø 100 mm, 1 with locking brake           |
| 80-50-70.1 INOX | Plastic ABS     | 4 steering castors with polyamide wheels |
|                 | stainless-steel | Ø 100 mm, 1 with locking brake           |
|                 |                 |                                          |