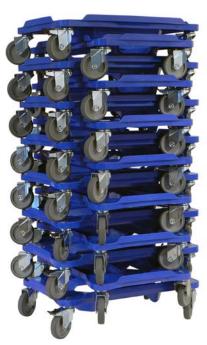

## More safety and higher comfort

- For stacking, the dollies are rotated by 90° and nested into one another. Never before could dollies be stacked that simple, compact, space-saving and secure.
- Simple and quick stacking, not on the casters but on the specially designed and patented frame.
- No additional stacking aids like grids or frames required.
- Castor diameter Ø 100 mm for low rolling resistance and more safety for ledges and edges.
- One castor with locking brake as standard.
- High safety rim for better fixing of the materials loaded.
- Manufactured in Switzerland.

Dolly patented.