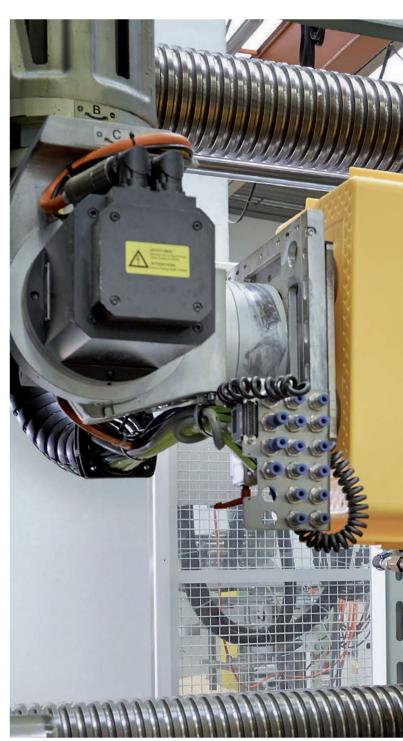

## Production

A cylinder with a "corkscrew bolt" is an important component of the machine. In it, the granulate is transported to a nozzle, from which the injection-moulding tool is clamped into the machine. Two stamps press the two halves of the tool together and the viscous plastic is injected into the tool cavities. The two tool halves move apart and the completed product is removed by a robot.

## The injection process

The granulate is heated and, in the form of a viscous plastic mass, is injected through a nozzle into the cavities of the closed tool.