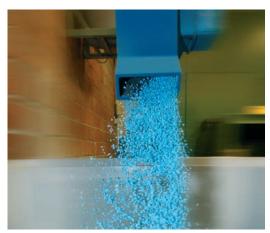

#### The raw material

The initial material required to manufacture plastic containers is called granulate. These are small plastic pellets, which are often tinted. The granulate is stored in large silos, from where it is fed into the injection-moulding machine.