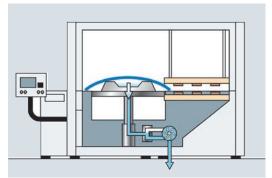

#### Formation: Creating excess pressure

The base plate and the tool are lifted. A pump creates excess pressure (preblowing).

#### Formation: Creating a vacuum

The heated plate is prestretched by air pressure and the forming tool is driven to the pre-stretched plate. The air between the tool and the plate is aspirated (vacuum).