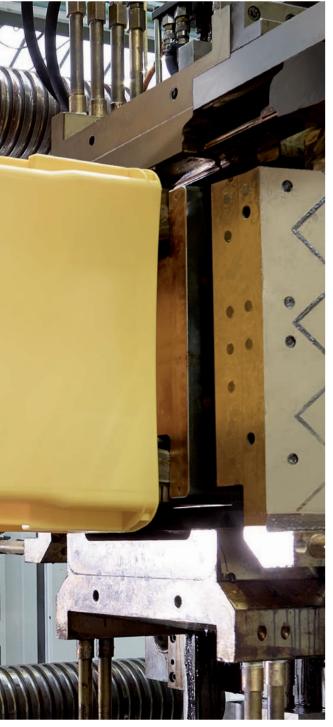

## Production

A cylinder with a "corkscrew bolt" is an important component of the machine. In it, the granulate is transported to a nozzle, from which the injection-moulding tool is clamped into the machine. Two stamps press the two halves of the tool together and the viscous plastic is injected into the tool cavities. The two tool halves move apart and the completed product is removed by a robot.

## The injection process is completed

Once the cavities are fully injected, material feed is discontinued and the container is allowed to cool.