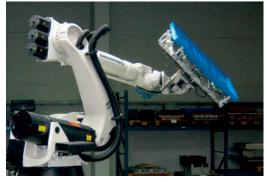

## Production

A cylinder with a "corkscrew bolt" is an important component of the machine. In it, the granulate is transported to a nozzle, from which the injection-moulding tool is clamped into the machine. Two stamps press the two halves of the tool together and the viscous plastic is injected into the tool cavities. The two tool halves move apart and the completed product is removed by a robot.

## Finished!

The tool moves apart and the container is removed by robot.