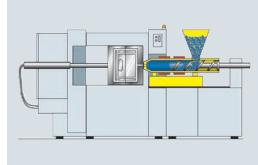

## The injection process

The granulate is heated and, in the form of a viscous plastic mass, is injected through a nozzle into the cavities of the closed tool.

## The injection process is completed

Once the cavities are fully injected, material feed is discontinued and the container is allowed to cool.