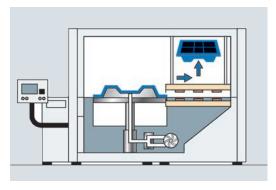

### Finished!

The external atmospheric pressure pushes the soft plate to the mould wall to such an extent that the contours are accurately copied.