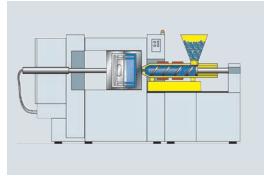

## Injection-moulding

Plastic storage and transport containers or pallets are usually injection-moulded. With regard to costs and material, this process is more complex than the thermoforming process, as it requires massive tools and partly very large machinery.

#### The raw material

The initial material required to manufacture plastic containers is called granulate. These are small plastic pellets, which are often tinted. The granulate is stored in large silos, from where it is fed into the injection-moulding machine.

## The tool

The manufacture of a steel injection-moulding tool, able to accept impressive dimensions depending on the size of the container, is far more complex than the manufacture of an aluminium thermoforming tool.

## Production

A cylinder with a "corkscrew bolt" is an important component of the machine. In it, the granulate is transported to a nozzle, from which the injection-moulding tool is clamped into the machine. Two stamps press the two halves of the tool together and the viscous plastic is injected into the tool cavities. The two tool halves move apart and the completed product is removed by a robot.