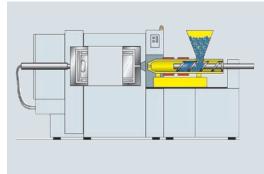

# Preparing the injection process

The tool is open and granulate is available.

# The injection process begins

The tool is closed, the granulate is moved to the spiral.