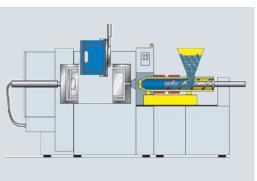

## Injection-moulding

Plastic storage and transport containers or pallets are usually injection-moulded. With regard to costs and material, this process is more complex than the thermoforming process, as it requires massive tools and partly very large machinery.

#### The raw material

The initial material required to manufacture plastic containers is called granulate. These are small plastic pellets, which are often tinted. The granulate is stored in large silos, from where it is fed into the injection-moulding machine.

## The tool

The manufacture of a steel injection-moulding tool, able to accept impressive dimensions depending on the size of the container, is far more complex than the manufacture of an aluminium thermoforming tool.

## Production

A cylinder with a "corkscrew bolt" is an important component of the machine. In it, the granulate is transported to a nozzle, from which the injection-moulding tool is clamped into the machine. Two stamps press the two halves of the tool together and the viscous plastic is injected into the tool cavities. The two tool halves move apart and the completed product is removed by a robot.