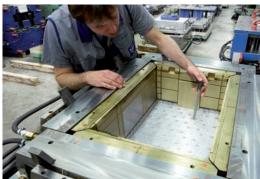

## The tool

The manufacture of a steel injection-moulding tool, able to accept impressive dimensions depending on the size of the container, is far more complex than the manufacture of an aluminium thermoforming tool.