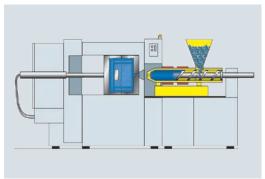

# Preparing the injection process

The tool is open and granulate is available.

# The injection process begins

The tool is closed, the granulate is moved to the spiral.

## The injection process

The granulate is heated and, in the form of a viscous plastic mass, is injected through a nozzle into the cavities of the closed tool.

## The injection process is completed

Once the cavities are fully injected, material feed is discontinued and the container is allowed to cool.

## Finished!

The tool moves apart and the container is removed by robot.