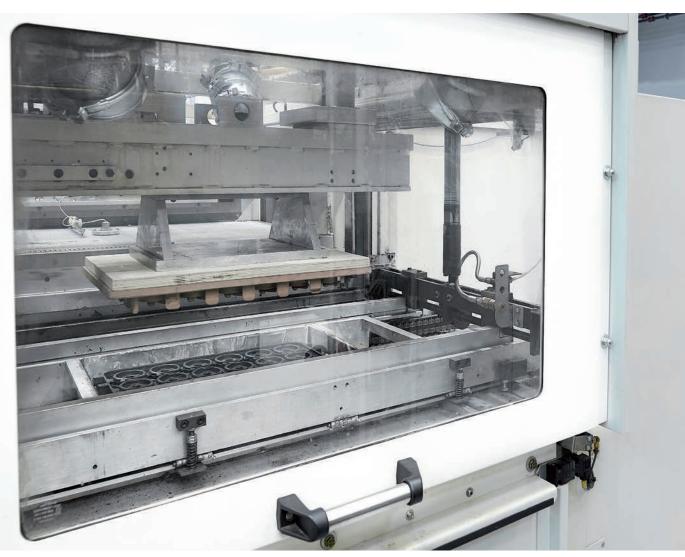

## Thermoforming

Thermoforming is a manufacturing process which reforms thermoplastic synthetics. The resulting load carriers are usually called workpiece carriers. Workpiece carriers are able to perfectly incorporate the stored products into so-called nests.

## The raw material

Workpiece carriers are formed from plastic plates, which are stacked in a special appliance, lifted by suction pads and then individually fed into the thermoforming machine for further processing.

#### Heating process

A plate or film consisting of thermoplastic material is tightened in a tenter frame and heated with a suitable heat source up to and including the plastic area.

#### Start of the formation

Once the plate is suitably heated to enable forming, the radiators are retracted.

#### Formation: Creating excess pressure

The base plate and the tool are lifted. A pump creates excess pressure (preblowing).

#### Formation: Creating a vacuum

The heated plate is prestretched by air pressure and the forming tool is driven to the pre-stretched plate. The air between the tool and the plate is aspirated (vacuum).

To manufacture thermoformed workpiece carriers, a plastic plate is heated and pulled across a tool through the production of a vacuum. The plastic plate is clamped between the tool and a heating device.

### Finished!

The external atmospheric pressure pushes the soft plate to the mould wall to such an extent that the contours are accurately copied.