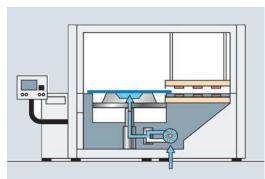

## Thermoforming

Thermoforming is a manufacturing process which reforms thermoplastic synthetics. The resulting load carriers are usually called workpiece carriers. Workpiece carriers are able to perfectly incorporate the stored products into so-called nests.

## The raw material

Workpiece carriers are formed from plastic plates, which are stacked in a special appliance, lifted by suction pads and then individually fed into the thermoforming machine for further processing.