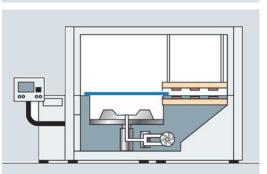

To manufacture thermoformed workpiece carriers, a plastic plate is heated and pulled across a tool through the production of a vacuum. The plastic plate is clamped between the tool and a heating device.

### Finished!

The external atmospheric pressure pushes the soft plate to the mould wall to such an extent that the contours are accurately copied.