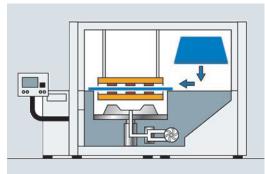

#### Heating process

A plate or film consisting of thermoplastic material is tightened in a tenter frame and heated with a suitable heat source up to and including the plastic area.

#### Start of the formation

Once the plate is suitably heated to enable forming, the radiators are retracted.

#### Formation: Creating excess pressure

The base plate and the tool are lifted. A pump creates excess pressure (preblowing).

#### Formation: Creating a vacuum

The heated plate is prestretched by air pressure and the forming tool is driven to the pre-stretched plate. The air between the tool and the plate is aspirated (vacuum).